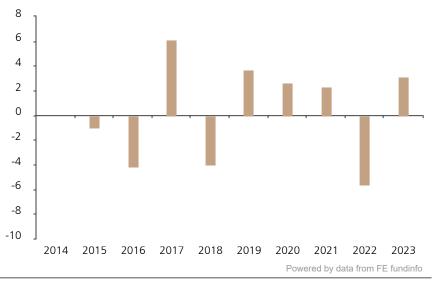

## **Past Performance**

This chart shows the fund's performance as the percentage loss or gain per year over the last 9 years.

|      | 2014 | 2015 | 2016 | 2017 | 2018 | 2019 | 2020 | 2021 | 2022 | 2023 |
|------|------|------|------|------|------|------|------|------|------|------|
| Fund |      | -1.0 | -4.2 | 6.1  | -4.0 | 3.7  | 2.6  | 2.3  | -5.6 | 3.1  |

The chart shows how much the Fund increased or decreased in value as a percentage in each year, net of charges (excluding entry charge), and net of tax.