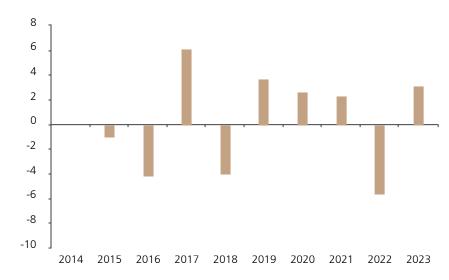

## **Past Performance**

This chart shows the fund's performance as the percentage loss or gain per year over the last 9 years.

The chart shows how much the Fund increased or decreased in value as a percentage in each year, net of charges (excluding entry charge), and net of tax.

## Performance in the past is not a reliable indicator of future results.

The chart shows the class's investment returns calculated as percentage year-end over year-end change of the class net asset value. In general any past performance takes account of all ongoing charges, but not the entry charge.

The Sub-Fund was launched in 2008. The Class was launched in 2014.

|      | 2014 | 2015 | 2016 | 2017 | 2018 | 2019 | 2020 | 2021 | 2022 | 2023 |
|------|------|------|------|------|------|------|------|------|------|------|
| Fund |      | -1.0 | -4.2 | 6.1  | -4.0 | 3.7  | 2.6  | 2.3  | -5.6 | 3.1  |