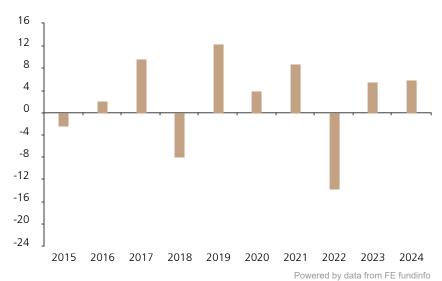

## **Past Performance**

This chart shows the fund's performance as the percentage loss or gain per year over the last 10 years.

The chart shows how much the Fund increased or decreased in value as a percentage in each year, net of charges (excluding entry charge), and net of tax.

## Performance in the past is not a reliable indicator of future results.

The chart shows the class's investment returns calculated as percentage year-end over year-end change of the class net asset value. In general any past performance takes account of all ongoing charges, but not the entry charge.

The unit class launched on 23.06.2008.

|      | 2015 | 2016 | 2017 | 2018 | 2019 | 2020 | 2021 | 2022  | 2023 | 2024 |
|------|------|------|------|------|------|------|------|-------|------|------|
| Fund | -2.4 | 2.2  | 9.7  | -8.1 | 12.4 | 3.9  | 8.9  | -13.8 | 5.5  | 6.0  |