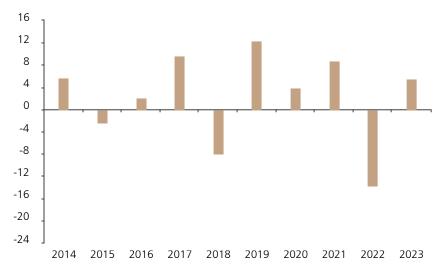

## **Past Performance**

This chart shows the fund's performance as the percentage loss or gain per year over the last 10 years.

The chart shows how much the Fund increased or decreased in value as a percentage in each year, net of charges (excluding entry charge), and net of tax.

## Performance in the past is not a reliable indicator of future results.

The chart shows the class's investment returns calculated as percentage year-end over year-end change of the class net asset value. In general any past performance takes account of all ongoing charges, but not the entry charge.

The unit class launched on 23.06.2008.

|      | 2014 | 2015 | 2016 | 2017 | 2018 | 2019 | 2020 | 2021 | 2022  | 2023 |
|------|------|------|------|------|------|------|------|------|-------|------|
| Fund | 5.7  | -2.4 | 2.2  | 9.7  | -8.1 | 12.4 | 3.9  | 8.9  | -13.8 | 5.5  |