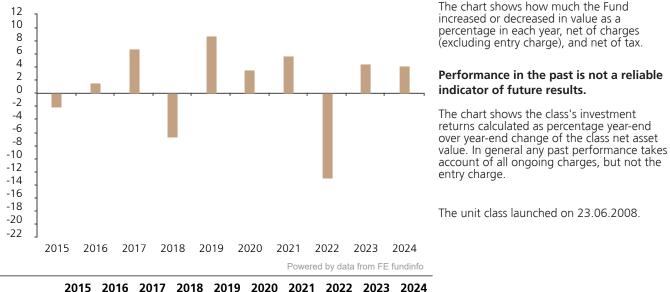

## **Past Performance**

This chart shows the fund's performance as the percentage loss or gain per year over the last 10 years.

|      | 2015 | 2016 | 2017 | 2018 | 2019 | 2020 | 2021 | 2022  | 2023 | 2024 |
|------|------|------|------|------|------|------|------|-------|------|------|
| Fund | -2.1 | 1.5  | 6.8  | -6.7 | 8.8  | 3.7  | 5.7  | -13.0 | 4.5  | 4.2  |