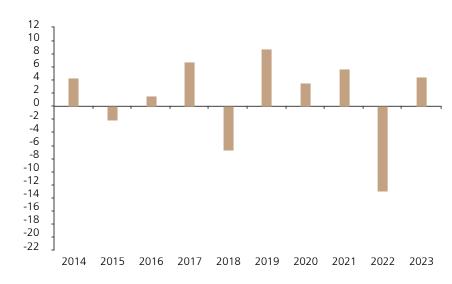

## **Past Performance**

This chart shows the fund's performance as the percentage loss or gain per year over the last 10 years.

The chart shows how much the Fund increased or decreased in value as a percentage in each year, net of charges (excluding entry charge), and net of tax.

## Performance in the past is not a reliable indicator of future results.

The chart shows the class's investment returns calculated as percentage year-end over year-end change of the class net asset value. In general any past performance takes account of all ongoing charges, but not the entry charge.

The unit class launched on 23.06.2008.

|      | 2014 | 2015 | 2016 | 2017 | 2018 | 2019 | 2020 | 2021 | 2022  | 2023 |
|------|------|------|------|------|------|------|------|------|-------|------|
| Fund | 4.4  | -2.1 | 1.5  | 6.8  | -6.7 | 8.8  | 3.7  | 5.7  | -13.0 | 4.5  |