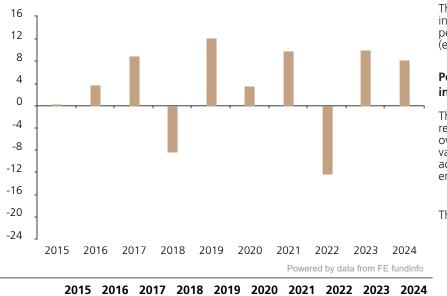

## **Past Performance**

Fund

0.1

3.8

8.9

-8.3

12.2

3.6

9.8

-12.3

10.0

8.3

This chart shows the fund's performance as the percentage loss or gain per year over the last 10 years.

The chart shows how much the Fund increased or decreased in value as a percentage in each year, net of charges (excluding entry charge), and net of tax.

## Performance in the past is not a reliable indicator of future results.

The chart shows the class's investment returns calculated as percentage year-end over year-end change of the class net asset value. In general any past performance takes account of all ongoing charges, but not the entry charge.

The unit class launched on 22.10.2008.