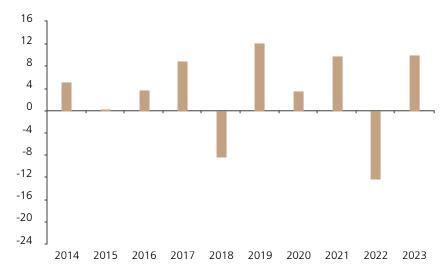

## **Past Performance**

This chart shows the fund's performance as the percentage loss or gain per year over the last 10 years.

The chart shows how much the Fund increased or decreased in value as a percentage in each year, net of charges (excluding entry charge), and net of tax.

## Performance in the past is not a reliable indicator of future results.

The chart shows the class's investment returns calculated as percentage year-end over year-end change of the class net asset value. In general any past performance takes account of all ongoing charges, but not the entry charge.

The unit class launched on 22.10.2008.

|      | 2014 | 2015 | 2016 | 2017 | 2018 | 2019 | 2020 | 2021 | 2022  | 2023 |
|------|------|------|------|------|------|------|------|------|-------|------|
| Fund | 5.1  | 0.1  | 3.8  | 8.9  | -8.3 | 12.2 | 3.6  | 9.8  | -12.3 | 10.0 |