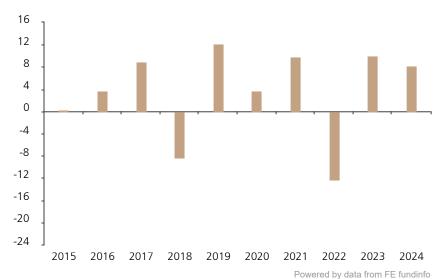

## **Past Performance**

This chart shows the fund's performance as the percentage loss or gain per year over the last 10 years.

The chart shows how much the Fund increased or decreased in value as a percentage in each year, net of charges (excluding entry charge), and net of tax.

## Performance in the past is not a reliable indicator of future results.

The chart shows the class's investment returns calculated as percentage year-end over year-end change of the class net asset value. In general any past performance takes account of all ongoing charges, but not the entry charge.

The unit class launched on 21.05.2008.

|        | 2015 | 2016 | 2017 | 2018 | 2019 | 2020 | 2021 | 2022  | 2023 | 2024 |
|--------|------|------|------|------|------|------|------|-------|------|------|
| ■ Fund | 0.1  | 3.8  | 9.0  | -8.2 | 12.3 | 3.7  | 9.9  | -12.3 | 10.1 | 8.3  |