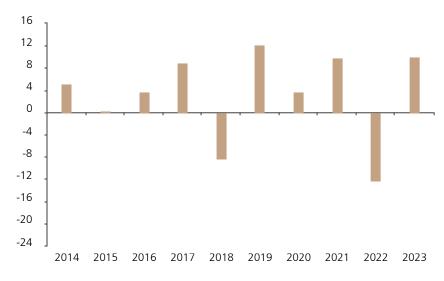

## **Past Performance**

This chart shows the fund's performance as the percentage loss or gain per year over the last 10 years.

The chart shows how much the Fund increased or decreased in value as a percentage in each year, net of charges (excluding entry charge), and net of tax.

## Performance in the past is not a reliable indicator of future results.

The chart shows the class's investment returns calculated as percentage year-end over year-end change of the class net asset value. In general any past performance takes account of all ongoing charges, but not the entry charge.

The unit class launched on 21.05.2008.

|      | 2014 | 2015 | 2016 | 2017 | 2018 | 2019 | 2020 | 2021 | 2022  | 2023 |
|------|------|------|------|------|------|------|------|------|-------|------|
| Fund | 5.1  | 0.1  | 3.8  | 9.0  | -8.2 | 12.3 | 3.7  | 9.9  | -12.3 | 10.1 |