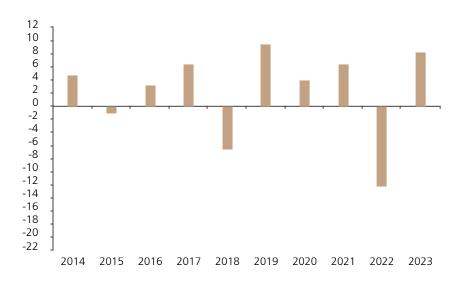

## **Past Performance**

This chart shows the fund's performance as the percentage loss or gain per year over the last 10 years.

The chart shows how much the Fund increased or decreased in value as a percentage in each year, net of charges (excluding entry charge), and net of tax.

## Performance in the past is not a reliable indicator of future results.

The chart shows the class's investment returns calculated as percentage year-end over year-end change of the class net asset value. In general any past performance takes account of all ongoing charges, but not the entry charge.

The unit class launched on 21.05.2008.

|      | 2014 | 2015 | 2016 | 2017 | 2018 | 2019 | 2020 | 2021 | 2022  | 2023 |
|------|------|------|------|------|------|------|------|------|-------|------|
| Fund | 4.8  | -1.0 | 3.3  | 6.5  | -6.5 | 9.6  | 4.1  | 6.5  | -12.2 | 8.3  |