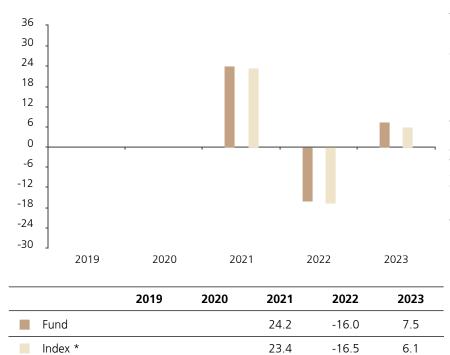

## **Past Performance**

This chart shows the fund's performance as the percentage loss or gain per year over the last 3 years against its benchmark.

The chart shows how much the Fund increased or decreased in value as a percentage in each year, net of charges (excluding entry charge), and net of tax.

## Performance in the past is not a reliable indicator of future results.

The chart shows the class's investment returns calculated as percentage year-end over year-end change of the class net asset value. In general any past performance takes account of all ongoing charges, but not the entry charge.

The unit class was issued on 27.10.2003.

\* Index - SPI® (TR)