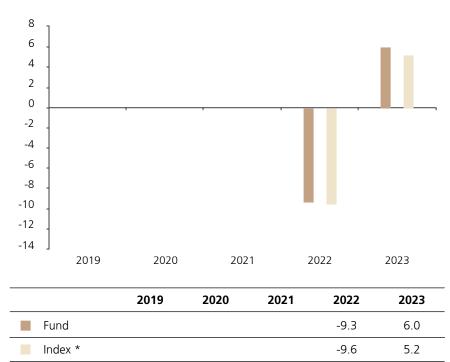

## **Past Performance**

This chart shows the fund's performance as the percentage loss or gain per year over the last 2 years against its benchmark.

The chart shows how much the Fund increased or decreased in value as a percentage in each year, net of charges (excluding entry charge), and net of tax.

## Performance in the past is not a reliable indicator of future results.

The chart shows the class's investment returns calculated as percentage year-end over year-end change of the class net asset value. In general any past performance takes account of all ongoing charges, but not the entry charge.

The unit class was issued on 23.02.2021.

\* Index - SBI® ESG Foreign AAA-BBB (TR)