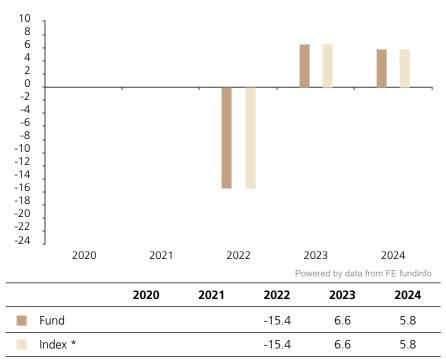

## **Past Performance**

This chart shows the fund's performance as the percentage loss or gain per year over the last 3 years against its benchmark.

The chart shows how much the Fund increased or decreased in value as a percentage in each year, net of charges (excluding entry charge), and net of tax.

## Performance in the past is not a reliable indicator of future results.

The chart shows the class's investment returns calculated as percentage year-end over year-end change of the class net asset value. In general any past performance takes account of all ongoing charges, but not the entry charge.

The unit class was issued on 11.02.2021.

\* Index - SPI® ESG (TR)