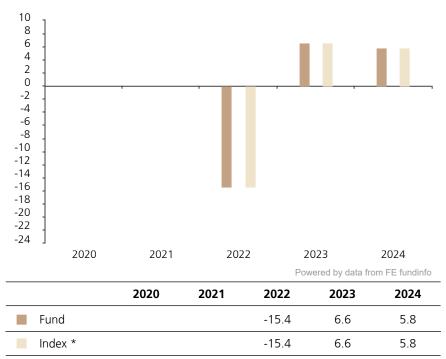

## **Past Performance**

This chart shows the fund's performance as the percentage loss or gain per year over the last 3 years against its benchmark.

The chart shows how much the Fund increased or decreased in value as a percentage in each year, net of charges (excluding entry charge), and net of tax.

## Performance in the past is not a reliable indicator of future results.

The chart shows the class's investment returns calculated as percentage year-end over year-end change of the class net asset value. In general any past performance takes account of all ongoing charges, but not the entry charge.

The unit class was issued on 11.02.2021.

\* Index - SPI® ESG (TR)