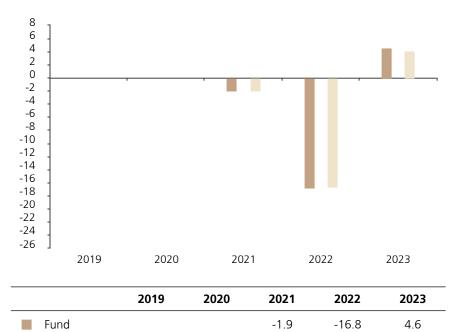

## **Past Performance**

Index \*

This chart shows the fund's performance as the percentage loss or gain per year over the last 3 years against its benchmark.

-2.0

-16.7

4.2

The chart shows how much the Fund increased or decreased in value as a percentage in each year, net of charges (excluding entry charge), and net of tax.

## Performance in the past is not a reliable indicator of future results.

The chart shows the class's investment returns calculated as percentage year-end over year-end change of the class net asset value. In general any past performance takes account of all ongoing charges, but not the entry charge.