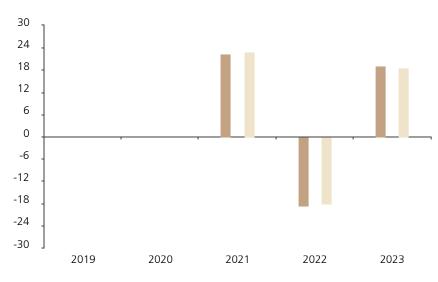

## **Past Performance**

This chart shows the fund's performance as the percentage loss or gain per year over the last 3 years against its benchmark.

The chart shows how much the Fund increased or decreased in value as a percentage in each year, net of charges (excluding entry charge), and net of tax.

## Performance in the past is not a reliable indicator of future results.

The chart shows the class's investment returns calculated as percentage year-end over year-end change of the class net asset value. In general any past performance takes account of all ongoing charges, but not the entry charge.

The unit class was issued on 02.04.2020.

\* Index - MSCI World ex Switzerland (net div. reinv.) (CHF hedged)

|         | 2019 | 2020 | 2021 | 2022  | 2023 |
|---------|------|------|------|-------|------|
| Fund    |      |      | 22.6 | -18.7 | 19.1 |
| Index * |      |      | 22.9 | -18.1 | 18.6 |
|         |      |      |      |       |      |