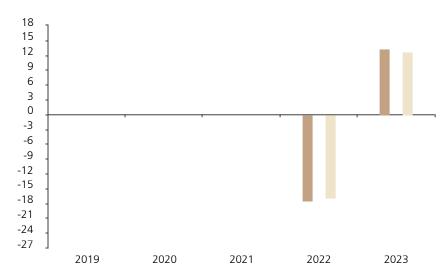

## **Past Performance**

This chart shows the fund's performance as the percentage loss or gain per year over the last 2 years against its benchmark.

The chart shows how much the Fund increased or decreased in value as a percentage in each year, net of charges (excluding entry charge), and net of tax.

## Performance in the past is not a reliable indicator of future results.

The chart shows the class's investment returns calculated as percentage year-end over year-end change of the class net asset value. In general any past performance takes account of all ongoing charges, but not the entry charge.

\* Index - MSCI World ex Switzerland (net div. reinv.)

|         | 2019 | 2020 | 2021 | 2022  | 2023 |
|---------|------|------|------|-------|------|
| Fund    |      |      |      | -17.5 | 13.3 |
| Index * |      |      |      | -16.9 | 12.8 |