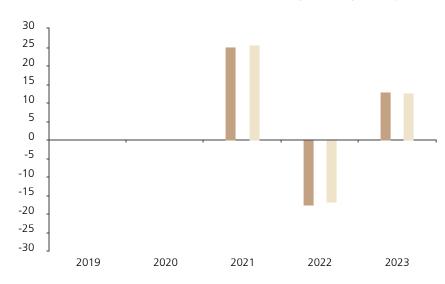

## **Past Performance**

This chart shows the fund's performance as the percentage loss or gain per year over the last 3 years against its benchmark.

The chart shows how much the Fund increased or decreased in value as a percentage in each year, net of charges (excluding entry charge), and net of tax.

## Performance in the past is not a reliable indicator of future results.

The chart shows the class's investment returns calculated as percentage year-end over year-end change of the class net asset value. In general any past performance takes account of all ongoing charges, but not the entry charge.

\* Index - MSCI World ex Switzerland (net div. reinv.)

|         | 2019 | 2020 | 2021 | 2022  | 2023 |
|---------|------|------|------|-------|------|
| Fund    |      |      | 25.0 | -17.7 | 13.1 |
| Index * |      |      | 25.6 | -16.9 | 12.8 |