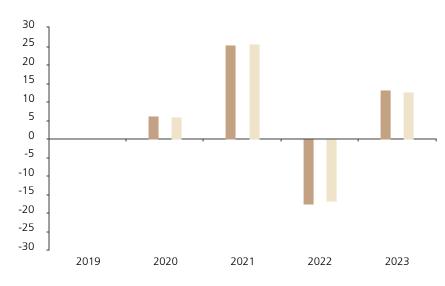

## **Past Performance**

This chart shows the fund's performance as the percentage loss or gain per year over the last 4 years against its benchmark.

The chart shows how much the Fund increased or decreased in value as a percentage in each year, net of charges (excluding entry charge), and net of tax.

## Performance in the past is not a reliable indicator of future results.

The chart shows the class's investment returns calculated as percentage year-end over year-end change of the class net asset value. In general any past performance takes account of all ongoing charges, but not the entry charge.

The unit class was issued on 28.03.2019.

\* Index - MSCI World ex Switzerland (net div. reinv.)

|         | 2019 | 2020 | 2021 | 2022  | 2023 |
|---------|------|------|------|-------|------|
| Fund    |      | 6.2  | 25.4 | -17.5 | 13.4 |
| Index * |      | 5.9  | 25.6 | -16.9 | 12.8 |