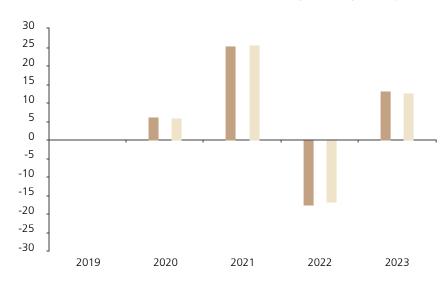

## **Past Performance**

This chart shows the fund's performance as the percentage loss or gain per year over the last 4 years against its benchmark.

The chart shows how much the Fund increased or decreased in value as a percentage in each year, net of charges (excluding entry charge), and net of tax.

## Performance in the past is not a reliable indicator of future results.

The chart shows the class's investment returns calculated as percentage year-end over year-end change of the class net asset value. In general any past performance takes account of all ongoing charges, but not the entry charge.

The unit class was issued on 28.03.2019.

\* Index - MSCI World ex Switzerland (net div. reinv.)

|         | 2019 | 2020 | 2021 | 2022  | 2023 |
|---------|------|------|------|-------|------|
| Fund    |      | 6.2  | 25.4 | -17.5 | 13.4 |
| Index * |      | 5.9  | 25.6 | -16.9 | 12.8 |