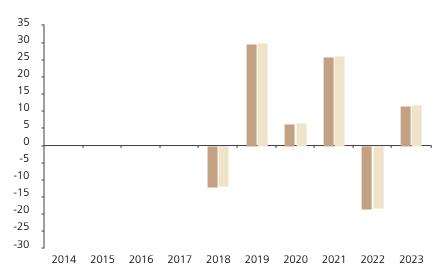

## **Past Performance**

This chart shows the fund's performance as the percentage loss or gain per year over the last 6 years against its benchmark.

The chart shows how much the Fund increased or decreased in value as a percentage in each year, net of charges (excluding entry charge), and net of tax.

## Performance in the past is not a reliable indicator of future results.

The chart shows the class's investment returns calculated as percentage year-end over year-end change of the class net asset value. In general any past performance takes account of all ongoing charges, but not the entry charge.

The unit class was issued on 29.11.2017.

\* Index - SLI® (TR)

|         | 2014 | 2015 | 2016 | 2017 | 2018  | 2019 | 2020 | 2021 | 2022  | 2023 |
|---------|------|------|------|------|-------|------|------|------|-------|------|
| Fund    |      |      |      |      | -12.0 | 29.8 | 6.4  | 25.9 | -18.5 | 11.5 |
| Index * |      |      |      |      | -11.9 | 30.0 | 6.6  | 26.1 | -18.4 | 11.8 |