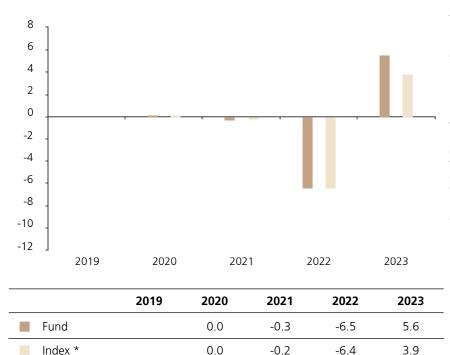

## **Past Performance**

This chart shows the fund's performance as the percentage loss or gain per year over the last 4 years against its benchmark.

The chart shows how much the Fund increased or decreased in value as a percentage in each year, net of charges (excluding entry charge), and net of tax.

## Performance in the past is not a reliable indicator of future results.

The chart shows the class's investment returns calculated as percentage year-end over year-end change of the class net asset value. In general any past performance takes account of all ongoing charges, but not the entry charge.

\* Index - SBI® Foreign AAA-BBB 1-5 Jahre (TR)