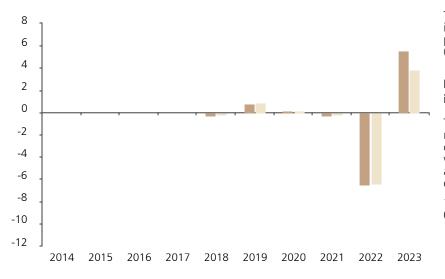

## **Past Performance**

This chart shows the fund's performance as the percentage loss or gain per year over the last 6 years against its benchmark.

The chart shows how much the Fund increased or decreased in value as a percentage in each year, net of charges (excluding entry charge), and net of tax.

## Performance in the past is not a reliable indicator of future results.

The chart shows the class's investment returns calculated as percentage year-end over year-end change of the class net asset value. In general any past performance takes account of all ongoing charges, but not the entry charge.

\* Index - SBI® Foreign AAA-BBB 1-5 Jahre (TR)

|         | 2014 | 2015 | 2016 | 2017 | 2018 | 2019 | 2020 | 2021 | 2022 | 2023 |
|---------|------|------|------|------|------|------|------|------|------|------|
| Fund    |      |      |      |      | -0.3 | 0.8  | 0.0  | -0.3 | -6.5 | 5.6  |
| Index * |      |      |      |      | -0.1 | 0.9  | 0.0  | -0.2 | -6.4 | 3.9  |