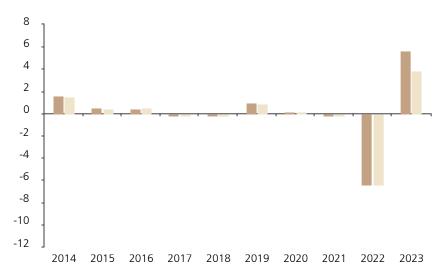

## **Past Performance**

This chart shows the fund's performance as the percentage loss or gain per year over the last 10 years against its benchmark.

The chart shows how much the Fund increased or decreased in value as a percentage in each year, net of charges (excluding entry charge), and net of tax.

## Performance in the past is not a reliable indicator of future results.

The chart shows the class's investment returns calculated as percentage year-end over year-end change of the class net asset value. In general any past performance takes account of all ongoing charges, but not the entry charge.

\* Index - SBI® Foreign AAA-BBB 1-5 Jahre (TR)

|         | 2014 | 2015 | 2016 | 2017 | 2018 | 2019 | 2020 | 2021 | 2022 | 2023 |
|---------|------|------|------|------|------|------|------|------|------|------|
| Fund    | 1.6  | 0.5  | 0.4  | -0.1 | -0.2 | 1.0  | 0.1  | -0.2 | -6.4 | 5.7  |
| Index * | 1.5  | 0.4  | 0.5  | -0.1 | -0.1 | 0.9  | 0.0  | -0.2 | -6.4 | 3.9  |