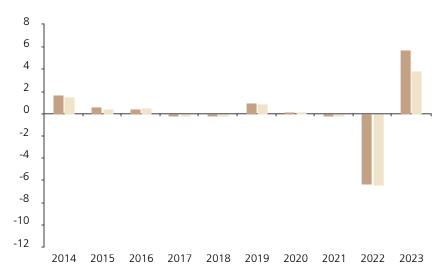

## **Past Performance**

This chart shows the fund's performance as the percentage loss or gain per year over the last 10 years against its benchmark.

The chart shows how much the Fund increased or decreased in value as a percentage in each year, net of charges (excluding entry charge), and net of tax.

## Performance in the past is not a reliable indicator of future results.

The chart shows the class's investment returns calculated as percentage year-end over year-end change of the class net asset value. In general any past performance takes account of all ongoing charges, but not the entry charge.

The unit class was issued on 17.09.2010.

\* Index - SBI® Foreign AAA-BBB 1-5 Jahre (TR)

|         | 2014 | 2015 | 2016 | 2017 | 2018 | 2019 | 2020 | 2021 | 2022 | 2023 |
|---------|------|------|------|------|------|------|------|------|------|------|
| Fund    | 1.7  | 0.6  | 0.4  | -0.1 | -0.2 | 1.0  | 0.2  | -0.1 | -6.3 | 5.7  |
| Index * | 1.5  | 0.4  | 0.5  | -0.1 | -0.1 | 0.9  | 0.0  | -0.2 | -6.4 | 3.9  |