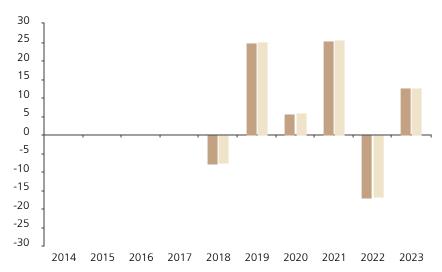

## **Past Performance**

This chart shows the fund's performance as the percentage loss or gain per year over the last 6 years against its benchmark.

The chart shows how much the Fund increased or decreased in value as a percentage in each year, net of charges (excluding entry charge), and net of tax.

## Performance in the past is not a reliable indicator of future results.

The chart shows the class's investment returns calculated as percentage year-end over year-end change of the class net asset value. In general any past performance takes account of all ongoing charges, but not the entry charge.

\* Index - MSCI World ex Switzerland (net div. reiny)

|         | 2014 | 2015 | 2016 | 2017 | 2018 | 2019 | 2020 | 2021 | 2022  | 2023 |
|---------|------|------|------|------|------|------|------|------|-------|------|
| Fund    |      |      |      |      | -7.7 | 25.0 | 5.8  | 25.5 | -17.1 | 12.7 |
| Index * |      |      |      |      | -7.6 | 25.3 | 5.9  | 25.6 | -16.9 | 12.8 |