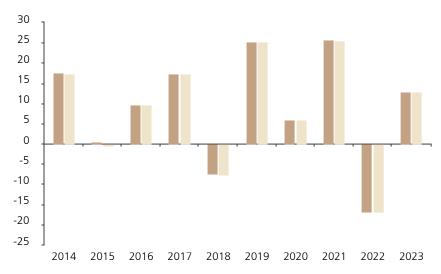

## **Past Performance**

This chart shows the fund's performance as the percentage loss or gain per year over the last 10 years against its benchmark.

The chart shows how much the Fund increased or decreased in value as a percentage in each year, net of charges (excluding entry charge), and net of tax.

## Performance in the past is not a reliable indicator of future results.

The chart shows the class's investment returns calculated as percentage year-end over year-end change of the class net asset value. In general any past performance takes account of all ongoing charges, but not the entry charge.

The unit class was issued on 22.12.2003.

\* Index - MSCI World ex Switzerland (net div. reinv.)

|         | 2014 | 2015 | 2016 | 2017 | 2018 | 2019 | 2020 | 2021 | 2022  | 2023 |
|---------|------|------|------|------|------|------|------|------|-------|------|
| Fund    | 17.5 | 0.0  | 9.6  | 17.5 | -7.5 | 25.3 | 6.0  | 25.8 | -16.9 | 13.0 |
| Index * | 17.5 | -0.2 | 9.6  | 17.3 | -7.6 | 25.3 | 5.9  | 25.6 | -16.9 | 12.8 |