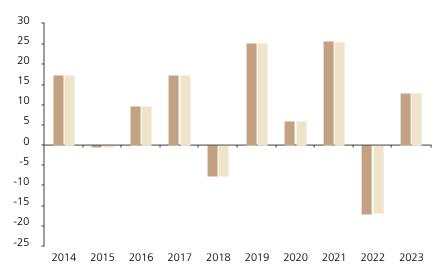

## **Past Performance**

This chart shows the fund's performance as the percentage loss or gain per year over the last 10 years against its benchmark.

The chart shows how much the Fund increased or decreased in value as a percentage in each year, net of charges (excluding entry charge), and net of tax.

## Performance in the past is not a reliable indicator of future results.

The chart shows the class's investment returns calculated as percentage year-end over year-end change of the class net asset value. In general any past performance takes account of all ongoing charges, but not the entry charge.

\* Index - MSCI World ex Switzerland (net div. reiny)

|         | 2014 | 2015 | 2016 | 2017 | 2018 | 2019 | 2020 | 2021 | 2022  | 2023 |
|---------|------|------|------|------|------|------|------|------|-------|------|
| Fund    | 17.4 | 0.0  | 9.6  | 17.4 | -7.6 | 25.2 | 5.9  | 25.7 | -17.0 | 12.9 |
| Index * | 17.5 | -0.2 | 9.6  | 17.3 | -7.6 | 25.3 | 5.9  | 25.6 | -16.9 | 12.8 |