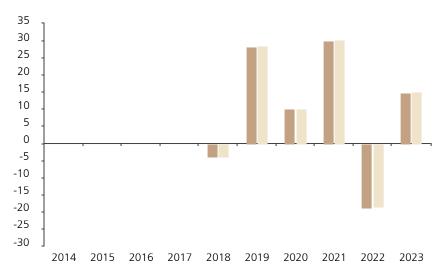

## **Past Performance**

This chart shows the fund's performance as the percentage loss or gain per year over the last 6 years against its benchmark.

The chart shows how much the Fund increased or decreased in value as a percentage in each year, net of charges (excluding entry charge), and net of tax.

## Performance in the past is not a reliable indicator of future results.

The chart shows the class's investment returns calculated as percentage year-end over year-end change of the class net asset value. In general any past performance takes account of all ongoing charges, but not the entry charge.

\* Index - MSCI USA (net div. reinv.)

|         | 2014 | 2015 | 2016 | 2017 | 2018 | 2019 | 2020 | 2021 | 2022  | 2023 |
|---------|------|------|------|------|------|------|------|------|-------|------|
| Fund    |      |      |      |      | -4.1 | 28.2 | 10.1 | 30.1 | -19.0 | 14.9 |
| Index * |      |      |      |      | -3.9 | 28.6 | 10.2 | 30.3 | -18.6 | 15.1 |