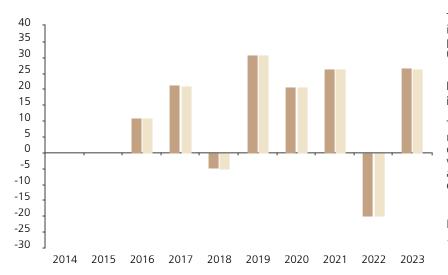

## **Past Performance**

This chart shows the fund's performance as the percentage loss or gain per year over the last 8 years against its benchmark.

The chart shows how much the Fund increased or decreased in value as a percentage in each year, net of charges (excluding entry charge), and net of tax.

## Performance in the past is not a reliable indicator of future results.

The chart shows the class's investment returns calculated as percentage year-end over year-end change of the class net asset value. In general any past performance takes account of all ongoing charges, but not the entry charge.

Historical performance was calculated in USD.

\* Index - MSCI USA (net div. reinv.)

|         | 2014 | 2015 | 2016 | 2017 | 2018 | 2019 | 2020 | 2021 | 2022  | 2023 |
|---------|------|------|------|------|------|------|------|------|-------|------|
| Fund    |      |      | 10.9 | 21.3 | -4.9 | 30.9 | 20.9 | 26.5 | -20.0 | 26.6 |
| Index * |      |      | 10.9 | 21.2 | -5.0 | 30.9 | 20.7 | 26.5 | -19.8 | 26.5 |