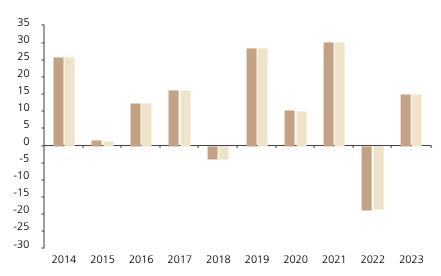

## **Past Performance**

This chart shows the fund's performance as the percentage loss or gain per year over the last 10 years against its benchmark.

The chart shows how much the Fund increased or decreased in value as a percentage in each year, net of charges (excluding entry charge), and net of tax.

## Performance in the past is not a reliable indicator of future results.

The chart shows the class's investment returns calculated as percentage year-end over year-end change of the class net asset value. In general any past performance takes account of all ongoing charges, but not the entry charge.

The unit class was issued on 11.12.2003.

\* Index - MSCI USA (net div. reinv.)

|         | 2014 | 2015 | 2016 | 2017 | 2018 | 2019 | 2020 | 2021 | 2022  | 2023 |
|---------|------|------|------|------|------|------|------|------|-------|------|
| Fund    | 25.9 | 1.5  | 12.6 | 16.3 | -3.8 | 28.6 | 10.3 | 30.4 | -18.8 | 15.2 |
| Index * | 25.9 | 1.4  | 12.6 | 16.2 | -3.9 | 28.6 | 10.2 | 30.3 | -18.6 | 15.1 |