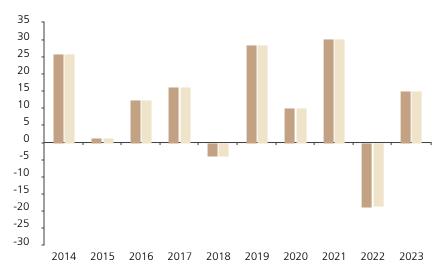

## **Past Performance**

This chart shows the fund's performance as the percentage loss or gain per year over the last 10 years against its benchmark.

The chart shows how much the Fund increased or decreased in value as a percentage in each year, net of charges (excluding entry charge), and net of tax.

## Performance in the past is not a reliable indicator of future results.

The chart shows the class's investment returns calculated as percentage year-end over year-end change of the class net asset value. In general any past performance takes account of all ongoing charges, but not the entry charge.

\* Index - MSCI USA (net div. reinv.)

|         | 2014 | 2015 | 2016 | 2017 | 2018 | 2019 | 2020 | 2021 | 2022  | 2023 |
|---------|------|------|------|------|------|------|------|------|-------|------|
| Fund    | 25.9 | 1.4  | 12.5 | 16.2 | -3.9 | 28.5 | 10.3 | 30.4 | -18.8 | 15.1 |
| Index * | 25.9 | 1.4  | 12.6 | 16.2 | -3.9 | 28.6 | 10.2 | 30.3 | -18.6 | 15.1 |