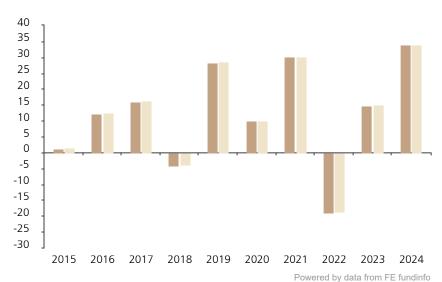

## **Past Performance**

This chart shows the fund's performance as the percentage loss or gain per year over the last 10 years against its benchmark.

The chart shows how much the Fund increased or decreased in value as a percentage in each year, net of charges (excluding entry charge), and net of tax.

## Performance in the past is not a reliable indicator of future results.

The chart shows the class's investment returns calculated as percentage year-end over year-end change of the class net asset value. In general any past performance takes account of all ongoing charges, but not the entry charge.

\* Index - MSCI USA (net div. reinv.)

|         | 2015 | 2016 | 2017 | 2018 | 2019 | 2020 | 2021 | 2022  | 2023 | 2024 |
|---------|------|------|------|------|------|------|------|-------|------|------|
| Fund    | 1.2  | 12.3 | 16.0 | -4.1 | 28.3 | 10.1 | 30.1 | -19.0 | 14.9 | 33.9 |
| Index * | 1.4  | 12.6 | 16.2 | -3.9 | 28.6 | 10.2 | 30.3 | -18.6 | 15.1 | 34.1 |