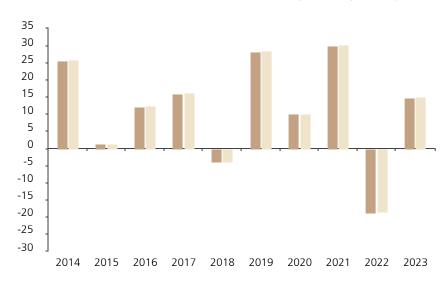

## **Past Performance**

This chart shows the fund's performance as the percentage loss or gain per year over the last 10 years against its benchmark.

The chart shows how much the Fund increased or decreased in value as a percentage in each year, net of charges (excluding entry charge), and net of tax.

## Performance in the past is not a reliable indicator of future results.

The chart shows the class's investment returns calculated as percentage year-end over year-end change of the class net asset value. In general any past performance takes account of all ongoing charges, but not the entry charge.

\* Index - MSCI USA (net div. reinv.)

|         | 2014 | 2015 | 2016 | 2017 | 2018 | 2019 | 2020 | 2021 | 2022  | 2023 |
|---------|------|------|------|------|------|------|------|------|-------|------|
| Fund    | 25.6 | 1.2  | 12.3 | 16.0 | -4.1 | 28.3 | 10.1 | 30.1 | -19.0 | 14.9 |
| Index * | 25.9 | 1.4  | 12.6 | 16.2 | -3.9 | 28.6 | 10.2 | 30.3 | -18.6 | 15.1 |