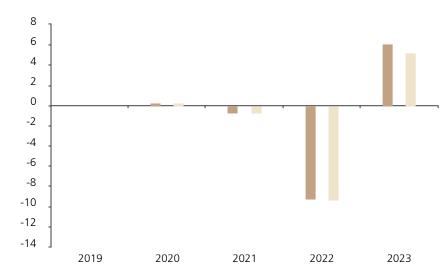

## **Past Performance**

This chart shows the fund's performance as the percentage loss or gain per year over the last 4 years against its benchmark.

The chart shows how much the Fund increased or decreased in value as a percentage in each year, net of charges (excluding entry charge), and net of tax.

## Performance in the past is not a reliable indicator of future results.

The chart shows the class's investment returns calculated as percentage year-end over year-end change of the class net asset value. In general any past performance takes account of all ongoing charges, but not the entry charge.

\* Index - SBI® Foreign AAA-BBB (TR)

|         | 2019 | 2020 | 2021 | 2022 | 2023 |
|---------|------|------|------|------|------|
| Fund    |      | 0.3  | -0.8 | -9.2 | 6.1  |
| Index * |      | 0.3  | -0.7 | -9.4 | 5.2  |