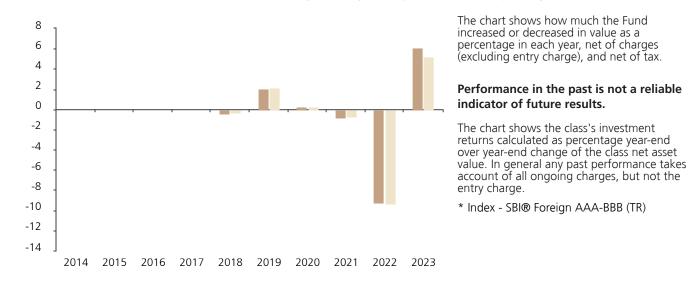

## **Past Performance**

This chart shows the fund's performance as the percentage loss or gain per year over the last 6 years against its benchmark.

|         | 2014 | 2015 | 2016 | 2017 | 2018 | 2019 | 2020 | 2021 | 2022 | 2023 |
|---------|------|------|------|------|------|------|------|------|------|------|
| Fund    |      |      |      |      | -0.4 | 2.1  | 0.3  | -0.8 | -9.3 | 6.1  |
| Index * |      |      |      |      | -0.3 | 2.1  | 0.3  | -0.7 | -9.4 | 5.2  |