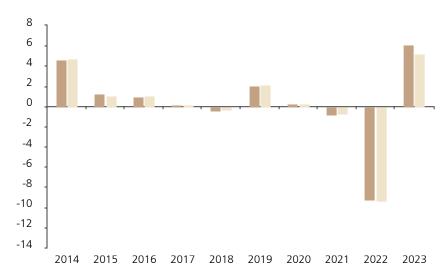

## **Past Performance**

This chart shows the fund's performance as the percentage loss or gain per year over the last 10 years against its benchmark.

The chart shows how much the Fund increased or decreased in value as a percentage in each year, net of charges (excluding entry charge), and net of tax.

## Performance in the past is not a reliable indicator of future results.

The chart shows the class's investment returns calculated as percentage year-end over year-end change of the class net asset value. In general any past performance takes account of all ongoing charges, but not the entry charge.

\* Index - SBI® Foreign AAA-BBB (TR)

|         | 2014 | 2015 | 2016 | 2017 | 2018 | 2019 | 2020 | 2021 | 2022 | 2023 |
|---------|------|------|------|------|------|------|------|------|------|------|
| ■ Fund  | 4.7  | 1.3  | 0.9  | 0.0  | -0.4 | 2.1  | 0.2  | -0.8 | -9.3 | 6.1  |
| Index * | 4.8  | 1.1  | 1.1  | 0.2  | -0.3 | 2.1  | 0.3  | -0.7 | -9.4 | 5.2  |