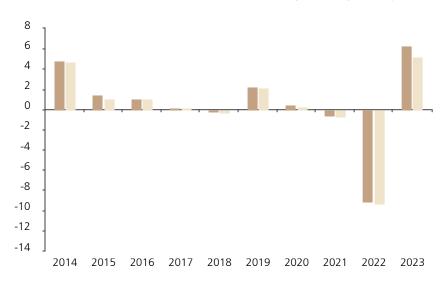

## **Past Performance**

This chart shows the fund's performance as the percentage loss or gain per year over the last 10 years against its benchmark.

The chart shows how much the Fund increased or decreased in value as a percentage in each year, net of charges (excluding entry charge), and net of tax.

## Performance in the past is not a reliable indicator of future results.

The chart shows the class's investment returns calculated as percentage year-end over year-end change of the class net asset value. In general any past performance takes account of all ongoing charges, but not the entry charge.

The unit class was issued on 17.08.2004.

\* Index - SBI® Foreign AAA-BBB (TR)

|         | 2014 | 2015 | 2016 | 2017 | 2018 | 2019 | 2020 | 2021 | 2022 | 2023 |
|---------|------|------|------|------|------|------|------|------|------|------|
| Fund    | 4.9  | 1.5  | 1.1  | 0.2  | -0.3 | 2.3  | 0.4  | -0.6 | -9.1 | 6.3  |
| Index * | 4.8  | 1.1  | 1.1  | 0.2  | -0.3 | 2.1  | 0.3  | -0.7 | -9.4 | 5.2  |