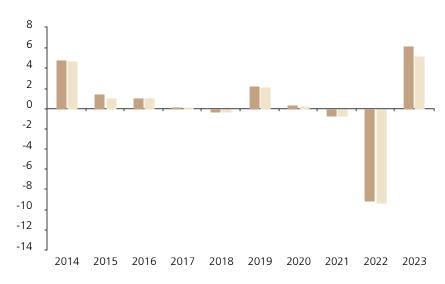

## **Past Performance**

This chart shows the fund's performance as the percentage loss or gain per year over the last 10 years against its benchmark.

The chart shows how much the Fund increased or decreased in value as a percentage in each year, net of charges (excluding entry charge), and net of tax.

## Performance in the past is not a reliable indicator of future results.

The chart shows the class's investment returns calculated as percentage year-end over year-end change of the class net asset value. In general any past performance takes account of all ongoing charges, but not the entry charge.

The unit class was issued on 17.08.2004.

\* Index - SBI® Foreign AAA-BBB (TR)

|         | 2014 | 2015 | 2016 | 2017 | 2018 | 2019 | 2020 | 2021 | 2022 | 2023 |
|---------|------|------|------|------|------|------|------|------|------|------|
| Fund    | 4.8  | 1.4  | 1.1  | 0.1  | -0.3 | 2.2  | 0.4  | -0.7 | -9.1 | 6.2  |
| Index * | 4.8  | 1.1  | 1.1  | 0.2  | -0.3 | 2.1  | 0.3  | -0.7 | -9.4 | 5.2  |