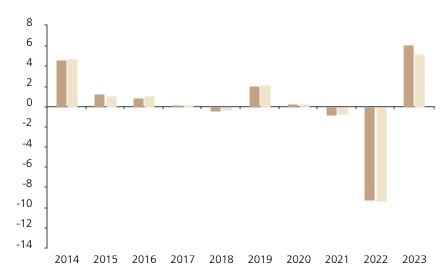

## **Past Performance**

This chart shows the fund's performance as the percentage loss or gain per year over the last 10 years against its benchmark.

The chart shows how much the Fund increased or decreased in value as a percentage in each year, net of charges (excluding entry charge), and net of tax.

## Performance in the past is not a reliable indicator of future results.

The chart shows the class's investment returns calculated as percentage year-end over year-end change of the class net asset value. In general any past performance takes account of all ongoing charges, but not the entry charge.

\* Index - SBI® Foreign AAA-BBB (TR)

|         | 2014 | 2015 | 2016 | 2017 | 2018 | 2019 | 2020 | 2021 | 2022 | 2023 |
|---------|------|------|------|------|------|------|------|------|------|------|
| Fund    | 4.6  | 1.2  | 0.9  | 0.0  | -0.4 | 2.1  | 0.2  | -0.8 | -9.3 | 6.1  |
| Index * | 4.8  | 1.1  | 1.1  | 0.2  | -0.3 | 2.1  | 0.3  | -0.7 | -9.4 | 5.2  |