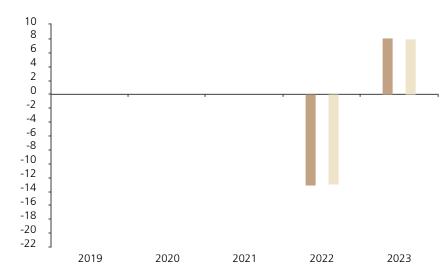

## **Past Performance**

This chart shows the fund's performance as the percentage loss or gain per year over the last 2 years against its benchmark.

The chart shows how much the Fund increased or decreased in value as a percentage in each year, net of charges (excluding entry charge), and net of tax.

## Performance in the past is not a reliable indicator of future results.

The chart shows the class's investment returns calculated as percentage year-end over year-end change of the class net asset value. In general any past performance takes account of all ongoing charges, but not the entry charge.

\* Index - SBI® Domestic AAA-BBB (TR)

|         | 2019 | 2020 | 2021 | 2022  | 2023 |
|---------|------|------|------|-------|------|
| Fund    |      |      |      | -13.1 | 8.2  |
| Index * |      |      |      | -12.9 | 8.0  |