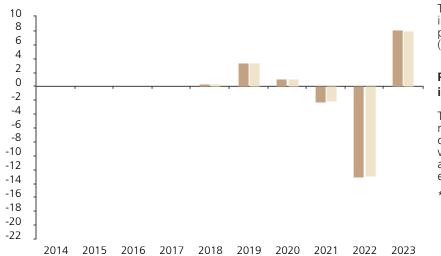

## **Past Performance**

This chart shows the fund's performance as the percentage loss or gain per year over the last 6 years against its benchmark.

The chart shows how much the Fund increased or decreased in value as a percentage in each year, net of charges (excluding entry charge), and net of tax.

## Performance in the past is not a reliable indicator of future results.

The chart shows the class's investment returns calculated as percentage year-end over year-end change of the class net asset value. In general any past performance takes account of all ongoing charges, but not the entry charge.

\* Index - SBI® Domestic AAA-BBB (TR)

|         | 2014 | 2015 | 2016 | 2017 | 2018 | 2019 | 2020 | 2021 | 2022  | 2023 |
|---------|------|------|------|------|------|------|------|------|-------|------|
| Fund    |      |      |      |      | 0.1  | 3.4  | 1.1  | -2.3 | -13.1 | 8.1  |
| Index * |      |      |      |      | 0.2  | 3.4  | 1.1  | -2.2 | -12.9 | 8.0  |