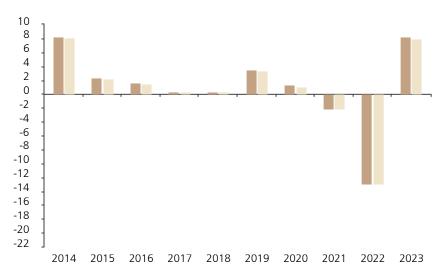

## **Past Performance**

This chart shows the fund's performance as the percentage loss or gain per year over the last 10 years against its benchmark.

The chart shows how much the Fund increased or decreased in value as a percentage in each year, net of charges (excluding entry charge), and net of tax.

## Performance in the past is not a reliable indicator of future results.

The chart shows the class's investment returns calculated as percentage year-end over year-end change of the class net asset value. In general any past performance takes account of all ongoing charges, but not the entry charge.

The unit class was issued on 13.05.2004.

\* Index - SBI® Domestic AAA-BBB (TR)

|         | 2014 | 2015 | 2016 | 2017 | 2018 | 2019 | 2020 | 2021 | 2022  | 2023 |
|---------|------|------|------|------|------|------|------|------|-------|------|
| Fund    | 8.3  | 2.3  | 1.6  | 0.2  | 0.2  | 3.6  | 1.3  | -2.1 | -13.0 | 8.3  |
| Index * | 8.2  | 2.2  | 1.5  | 0.1  | 0.2  | 3.4  | 1.1  | -2.2 | -12.9 | 8.0  |