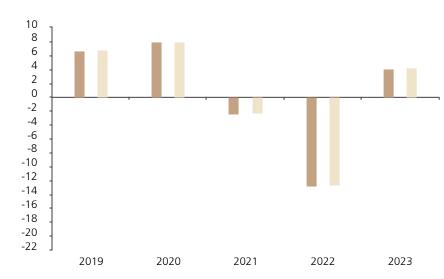

## **Past Performance**

This chart shows the fund's performance as the percentage loss or gain per year over the last 5 years against its benchmark.

The chart shows how much the Fund increased or decreased in value as a percentage in each year, net of charges (excluding entry charge), and net of tax.

## Performance in the past is not a reliable indicator of future results.

The chart shows the class's investment returns calculated as percentage year-end over year-end change of the class net asset value. In general any past performance takes account of all ongoing charges, but not the entry charge.

\* Index - FTSE US Government Bond Index

|         | 2019 | 2020 | 2021 | 2022  | 2023 |
|---------|------|------|------|-------|------|
| Fund    | 6.7  | 7.9  | -2.5 | -12.8 | 4.1  |
| Index * | 6.8  | 8.0  | -2.3 | -12.6 | 4.3  |