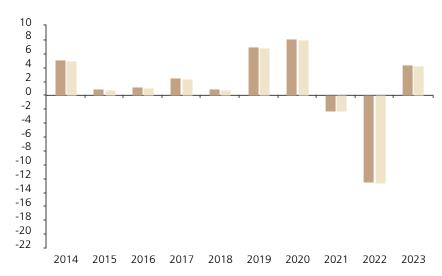

## **Past Performance**

This chart shows the fund's performance as the percentage loss or gain per year over the last 10 years against its benchmark.

The chart shows how much the Fund increased or decreased in value as a percentage in each year, net of charges (excluding entry charge), and net of tax.

## Performance in the past is not a reliable indicator of future results.

The chart shows the class's investment returns calculated as percentage year-end over year-end change of the class net asset value. In general any past performance takes account of all ongoing charges, but not the entry charge.

\* Index - FTSE US Government Bond Index

|         | 2014 | 2015 | 2016 | 2017 | 2018 | 2019 | 2020 | 2021 | 2022  | 2023 |
|---------|------|------|------|------|------|------|------|------|-------|------|
| Fund    | 5.1  | 0.9  | 1.1  | 2.4  | 1.0  | 7.0  | 8.2  | -2.2 | -12.6 | 4.4  |
| Index * | 4.9  | 0.8  | 1.0  | 2.3  | 0.8  | 6.8  | 8.0  | -2.3 | -12.6 | 4.3  |