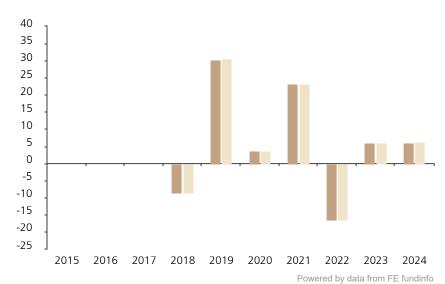

## **Past Performance**

This chart shows the fund's performance as the percentage loss or gain per year over the last 7 years against its benchmark.

The chart shows how much the Fund increased or decreased in value as a percentage in each year, net of charges (excluding entry charge), and net of tax.

## Performance in the past is not a reliable indicator of future results.

The chart shows the class's investment returns calculated as percentage year-end over year-end change of the class net asset value. In general any past performance takes account of all ongoing charges, but not the entry charge.

\* Index - SPI® (TR)

|         | 2015 | 2016 | 2017 | 2018 | 2019 | 2020 | 2021 | 2022  | 2023 | 2024 |
|---------|------|------|------|------|------|------|------|-------|------|------|
| Fund    |      |      |      | -8.7 | 30.4 | 3.6  | 23.3 | -16.6 | 5.9  | 6.0  |
| Index * |      |      |      | -8.6 | 30.6 | 3.8  | 23.4 | -16.5 | 6.1  | 6.2  |