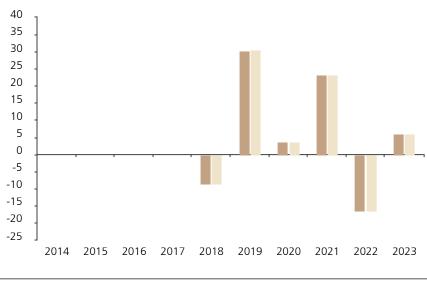

## **Past Performance**

This chart shows the fund's performance as the percentage loss or gain per year over the last 6 years against its benchmark.

The chart shows how much the Fund increased or decreased in value as a percentage in each year, net of charges (excluding entry charge), and net of tax.

## Performance in the past is not a reliable indicator of future results.

The chart shows the class's investment returns calculated as percentage year-end over year-end change of the class net asset value. In general any past performance takes account of all ongoing charges, but not the entry charge.

\* Index - SPI® (TR)

|         | 2014 | 2015 | 2016 | 2017 | 2018 | 2019 | 2020 | 2021 | 2022  | 2023 |
|---------|------|------|------|------|------|------|------|------|-------|------|
| Fund    |      |      |      |      | -8.7 | 30.4 | 3.6  | 23.3 | -16.6 | 5.9  |
| Index * |      |      |      |      | -8.6 | 30.6 | 3.8  | 23.4 | -16.5 | 6.1  |