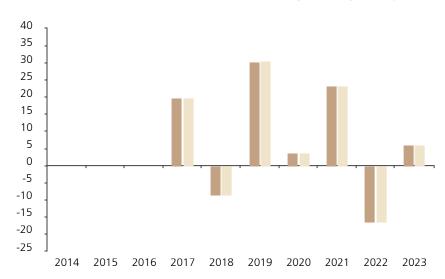

## **Past Performance**

This chart shows the fund's performance as the percentage loss or gain per year over the last 7 years against its benchmark.

The chart shows how much the Fund increased or decreased in value as a percentage in each year, net of charges (excluding entry charge), and net of tax.

## Performance in the past is not a reliable indicator of future results.

The chart shows the class's investment returns calculated as percentage year-end over year-end change of the class net asset value. In general any past performance takes account of all ongoing charges, but not the entry charge.

\* Index - SPI® (TR)

|         | 2014 | 2015 | 2016 | 2017 | 2018 | 2019 | 2020 | 2021 | 2022  | 2023 |
|---------|------|------|------|------|------|------|------|------|-------|------|
| Fund    |      |      |      | 19.9 | -8.7 | 30.4 | 3.6  | 23.3 | -16.5 | 5.9  |
| Index * |      |      |      | 19.9 | -8.6 | 30.6 | 3.8  | 23.4 | -16.5 | 6.1  |