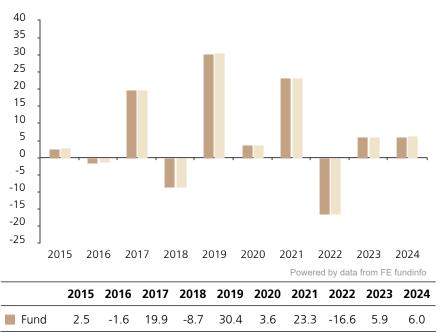

## **Past Performance**

2.7

Index \*

-1.4

19.9

-8.6

30.6

3.8

23.4

-16.5

6.1

6.2

This chart shows the fund's performance as the percentage loss or gain per year over the last 10 years against its benchmark.

The chart shows how much the Fund increased or decreased in value as a percentage in each year, net of charges (excluding entry charge), and net of tax.

<sup>\*</sup> Index - SPI® (TR)